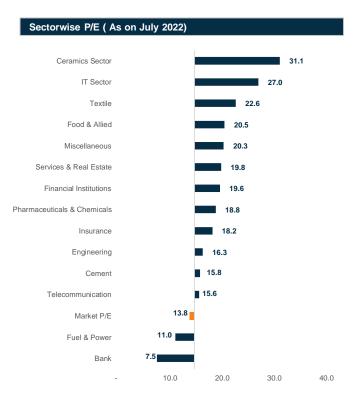

Source: Bangladesh Bank and Sandhani AML Research

Source: Bangladesh Bank and Sandhani AML Research

Source: Bangladesh Bank and Sandhani AML Research

Capital Market Review August 2022

Source: DSE and Sandhani AML Research

Source: DSE and Sandhani AML Research

Source: DSE and Sandhani AML Research

Source: DSE and Sandhani AML Research