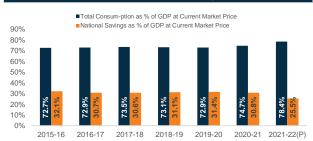

#### National Consumption and National Savings (as % of GDP)

Source: Bangladesh Bank and Sandhani AML Research

Source: Bangladesh Bank and Sandhani AML Research

Source: Bangladesh Bank and Sandhani AML Research

Source: Bangladesh Bank and Sandhani AML Research

2015-16 2016-17 2017-18 2018-19 2019-20 2020-21 2021-22(P)

Source: Bangladesh Bank and Sandhani AML Research

Source: Bangladesh Bank and Sandhani AML Research