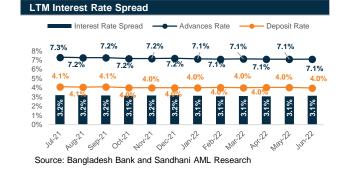

#### National Consumption and National Savings (as % of GDP)

Source: Bangladesh Bank and Sandhani AML Research

Source: Bangladesh Bank and Sandhani AML Research

Source: Bangladesh Bank and Sandhani AML Research

Source: Bangladesh Bank and Sandhani AML Research

2015-16 2016-17 2017-18 2018-19 2019-20 2020-21 2021-22(P)

Source: Bangladesh Bank and Sandhani AML Research

Source: Bangladesh Bank and Sandhani AML Research