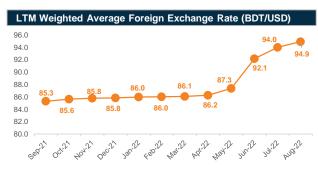

#### National Consumption and National Savings (as % of GDP)

Source: Bangladesh Bank and Sandhani AML Research

Source: Bangladesh Bank and Sandhani AML Research

Source: Bangladesh Bank and Sandhani AML Research

Source: Bangladesh Bank and Sandhani AML Research

2015-16 2016-17 2017-18 2018-19 2019-20 2020-21 2021-22(P)

Source: Bangladesh Bank and Sandhani AML Research

Source: Bangladesh Bank and Sandhani AML Research