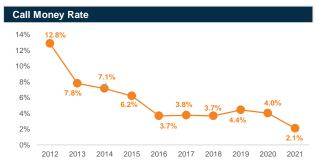

#### National Consumption and National Savings (as % of GDP)

Source: Bangladesh Bank and Sandhani AML Research

Source: Bangladesh Bank and Sandhani AML Research

Source: Bangladesh Bank and Sandhani AML Research

Source: Bangladesh Bank and Sandhani AML Research

2015-16 2016-17 2017-18 2018-19 2019-20 2020-21 2021-22(P)

Source: Bangladesh Bank and Sandhani AML Research

Source: Bangladesh Bank and Sandhani AML Research