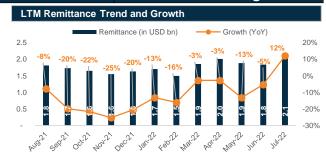

#### National Consumption and National Savings (as % of GDP)

Source: Bangladesh Bank and Sandhani AML Research

Source: Bangladesh Bank and Sandhani AML Research

Source: Bangladesh Bank and Sandhani AML Research

Source: Bangladesh Bank and Sandhani AML Research

2015-16 2016-17 2017-18 2018-19 2019-20 2020-21 2021-22(P)

Source: Bangladesh Bank and Sandhani AML Research

Source: Bangladesh Bank and Sandhani AML Research