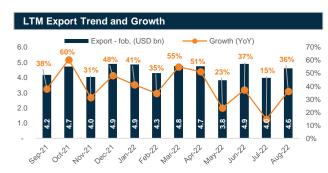

August 2022

Macro Economic Review



Source: Bangladesh Bank, BBS and Sandhani AML Research



Source: Bangladesh Bank, BBS and Sandhani AML Research



Source: Bangladesh Bank and Sandhani AML Research



Source: Bangladesh Bank and Sandhani AML Research



Source: Bangladesh Bank and Sandhani AML Research



Source: Bangladesh Bank and Sandhani AML Research



Source: Bangladesh Bank and Sandhani AML Research



Source: Bangladesh Bank and Sandhani AML Research



# FINANCE LIMITED

#### **Macro Economic Review**







Source: Bangladesh Bank and Sandhani AML Research



Source: Bangladesh Bank and Sandhani AML Research



Source: Bangladesh Bank and Sandhani AML Research



Source: Bangladesh Bank and Sandhani AML Research



Source: Bangladesh Bank and Sandhani AML Research



Source: Bangladesh Bank and Sandhani AML Research



Source: Bangladesh Bank and Sandhani AML Research





August 2022

## Macro Economic Review

#### National Consumption and National Savings (as % of GDP)