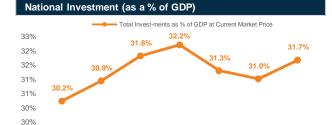

#### National Consumption and National Savings (as % of GDP)

Source: Bangladesh Bank and Sandhani AML Research

Source: Bangladesh Bank and Sandhani AML Research

Source: Bangladesh Bank and Sandhani AML Research

Source: Bangladesh Bank and Sandhani AML Research

2015-16 2016-17 2017-18 2018-19 2019-20 2020-21 2021-22(P)

Source: Bangladesh Bank and Sandhani AML Research

Source: Bangladesh Bank and Sandhani AML Research