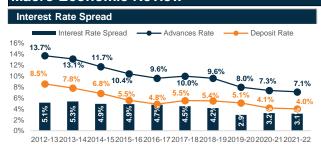

#### National Consumption and National Savings (as % of GDP)

Source: Bangladesh Bank and Sandhani AML Research

Source: Bangladesh Bank and Sandhani AML Research

Source: Bangladesh Bank and Sandhani AML Research

Source: Bangladesh Bank and Sandhani AML Research

2015-16 2016-17 2017-18 2018-19 2019-20 2020-21 2021-22(P)

Source: Bangladesh Bank and Sandhani AML Research

Source: Bangladesh Bank and Sandhani AML Research