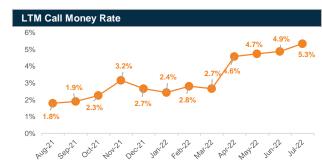

#### National Consumption and National Savings (as % of GDP)

Source: Bangladesh Bank and Sandhani AML Research

Source: Bangladesh Bank and Sandhani AML Research

Source: Bangladesh Bank and Sandhani AML Research

Source: Bangladesh Bank and Sandhani AML Research

2015-16 2016-17 2017-18 2018-19 2019-20 2020-21 2021-22(P)

Source: Bangladesh Bank and Sandhani AML Research

Source: Bangladesh Bank and Sandhani AML Research