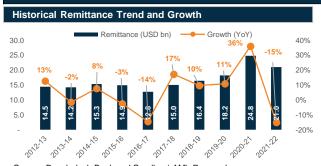

#### National Consumption and National Savings (as % of GDP)

Source: Bangladesh Bank and Sandhani AML Research

Source: Bangladesh Bank and Sandhani AML Research

Source: Bangladesh Bank and Sandhani AML Research

Source: Bangladesh Bank and Sandhani AML Research

2015-16 2016-17 2017-18 2018-19 2019-20 2020-21 2021-22(P)

Source: Bangladesh Bank and Sandhani AML Research

Source: Bangladesh Bank and Sandhani AML Research