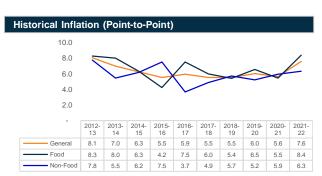

Source: Bangladesh Bank and Sandhani AML Research



Source: Bangladesh Bank and Sandhani AML Research



Source: Bangladesh Bank and Sandhani AML Research



Source: Bangladesh Bank and Sandhani AML Research



# FINANCE LIMITED

#### **Macro Economic Review**







Source: Bangladesh Bank and Sandhani AML Research



Source: Bangladesh Bank and Sandhani AML Research



Source: Bangladesh Bank and Sandhani AML Research



Source: Bangladesh Bank and Sandhani AML Research



Source: Bangladesh Bank and Sandhani AML Research



Source: Bangladesh Bank and Sandhani AML Research



Source: Bangladesh Bank and Sandhani AML Research





August 2022

## Macro Economic Review

#### National Consumption and National Savings (as % of GDP)



Source: Bangladesh Bank and Sandhani AML Research



Source: Bangladesh Bank and Sandhani AML Research



Source: Bangladesh Bank and Sandhani AML Research



Source: Bangladesh Bank and Sandhani AML Research



2015-16 2016-17 2017-18 2018-19 2019-20 2020-21 2021-22(P)

Source: Bangladesh Bank and Sandhani AML Research



Source: Bangladesh Bank and Sandhani AML Research



Source: Bangladesh Bank and Sandhani AML Research



Source: Bangladesh Bank and Sandhani AML Research





#### **Macro Economic Review**

## August 2022



Source: Bangladesh Bank and Sandhani AML Research





Source: Bangladesh Bank and Sandhani AML Research



Source: Bangladesh Bank and Sandhani AML Research



Source: Bangladesh Bank and Sandhani AML Research



Source: Bangladesh Bank and Sandhani AML Research



Source: Bangladesh Bank and Sandhani AML Researc