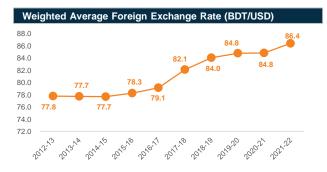

#### National Consumption and National Savings (as % of GDP)

Source: Bangladesh Bank and Sandhani AML Research

Source: Bangladesh Bank and Sandhani AML Research

Source: Bangladesh Bank and Sandhani AML Research

Source: Bangladesh Bank and Sandhani AML Research

2015-16 2016-17 2017-18 2018-19 2019-20 2020-21 2021-22(P)

Source: Bangladesh Bank and Sandhani AML Research

Source: Bangladesh Bank and Sandhani AML Research