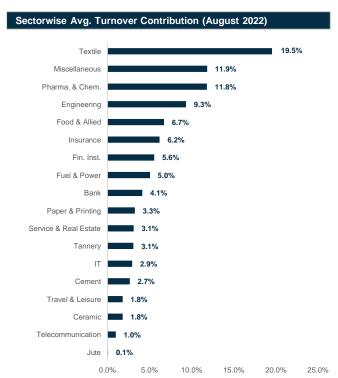

Source: Bangladesh Bank and Sandhani AML Research

Source: Bangladesh Bank and Sandhani AML Research

Source: Bangladesh Bank and Sandhani AML Research

Capital Market Review August 2022

Source: DSE and Sandhani AML Research

Source: DSE and Sandhani AML Research

Source: DSE and Sandhani AML Research

Source: DSE and Sandhani AML Research