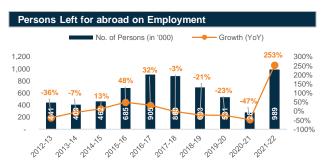

#### National Consumption and National Savings (as % of GDP)

Source: Bangladesh Bank and Sandhani AML Research

Source: Bangladesh Bank and Sandhani AML Research

Source: Bangladesh Bank and Sandhani AML Research

Source: Bangladesh Bank and Sandhani AML Research

2015-16 2016-17 2017-18 2018-19 2019-20 2020-21 2021-22(P)

Source: Bangladesh Bank and Sandhani AML Research

Source: Bangladesh Bank and Sandhani AML Research