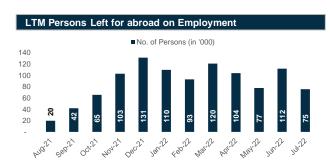

#### National Consumption and National Savings (as % of GDP)

Source: Bangladesh Bank and Sandhani AML Research

Source: Bangladesh Bank and Sandhani AML Research

Source: Bangladesh Bank and Sandhani AML Research

Source: Bangladesh Bank and Sandhani AML Research

2015-16 2016-17 2017-18 2018-19 2019-20 2020-21 2021-22(P)

Source: Bangladesh Bank and Sandhani AML Research

Source: Bangladesh Bank and Sandhani AML Research